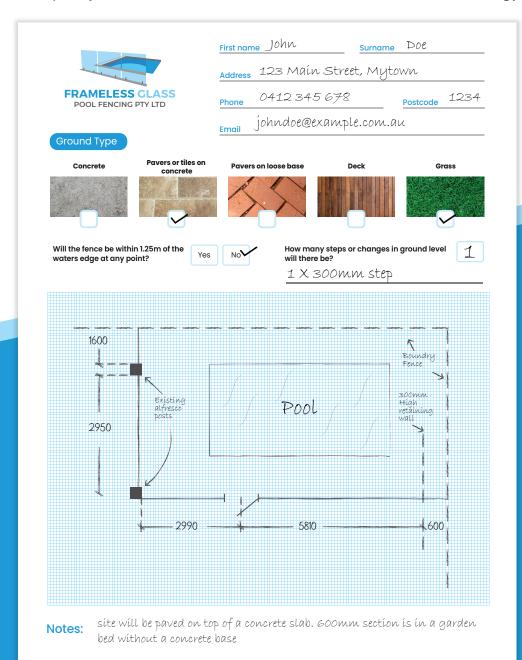

## Get your free quote before the busy season starts

Simply fill out your job details on the reverse side and email it to sales@fgpf.com.au

www.fgpf.com.au

|                                                                                                                                    | First name           | Surname    |
|------------------------------------------------------------------------------------------------------------------------------------|----------------------|------------|
|                                                                                                                                    | Address              |            |
| FRAMELESS GLASS<br>POOL FENCING PTY LTD                                                                                            | Phone                | Postcode   |
|                                                                                                                                    | Email                |            |
| Ground Type                                                                                                                        | -                    |            |
| Concrete Pavers on concrete                                                                                                        | Pavers on loose base | Deck Grass |
|                                                                                                                                    |                      |            |
|                                                                                                                                    |                      |            |
| Will the fence be within 1.25m of the<br>waters edge at any point?YesNoHow many steps or changes in ground level<br>will there be? |                      |            |
|                                                                                                                                    |                      |            |
|                                                                                                                                    |                      |            |
|                                                                                                                                    |                      |            |
|                                                                                                                                    |                      |            |
|                                                                                                                                    |                      |            |
|                                                                                                                                    |                      |            |
|                                                                                                                                    |                      |            |
|                                                                                                                                    |                      |            |
|                                                                                                                                    |                      |            |
|                                                                                                                                    |                      |            |
|                                                                                                                                    |                      |            |
|                                                                                                                                    |                      |            |
|                                                                                                                                    |                      |            |
|                                                                                                                                    |                      |            |
|                                                                                                                                    |                      |            |
|                                                                                                                                    |                      |            |
|                                                                                                                                    |                      |            |
|                                                                                                                                    |                      |            |

Notes: